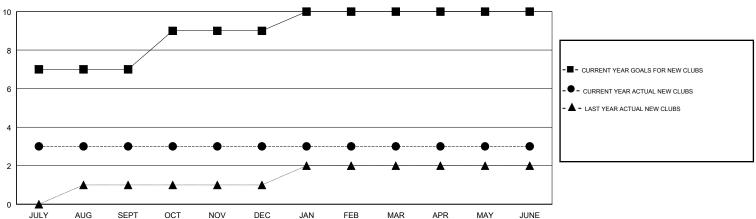

7             | 3         | 0             | JULY/AUG/SEPT         | 215                       | 141                     | 89                                           |
| OCT/NOV/DEC           | 2             | 0         | 2             | OCT/NOV/DEC           | 40                        | 58                      | 56                                           |
| JAN/FEB/MAR           | 1             | 0         | 0             | JAN/FEB/MAR           | -5                        | 22                      | 12                                           |
| APR/MAY/JUNE          | 0             | 0         | 2             | APR/MAY/JUNE          | -50                       | 252                     | 327                                          |

#### GOALS AND ACTUAL NEW CLUBS CUMULATIVE



## GOALS AND ACTUAL MEMBERS CUMULATIVE



| -■- MEMBER GROWTH NET GOAL        |  |
|-----------------------------------|--|
| - ● - MEMBER GROWTH ACTUAL        |  |
| - ▲ - LAST YEAR MEMBERSHIP ACTUAL |  |
|                                   |  |
|                                   |  |
|                                   |  |

| DROPPED CLUBS: 4 |     |
|------------------|-----|
| DROPPED MEMBERS  |     |
| DECEASED         | 11  |
| CLUB CANCELLED   | 42  |
| OTHER            | 431 |
| TOTAL            | 484 |

| 47 CLUBS OF 67 ADDED 1 OR MORE | GENDER DISTRIBUTION |                                        |  |  |
|--------------------------------|---------------------|----------------------------------------|--|--|
| NEW MEMBERS                    | MALE                | 1,837 (70.38%