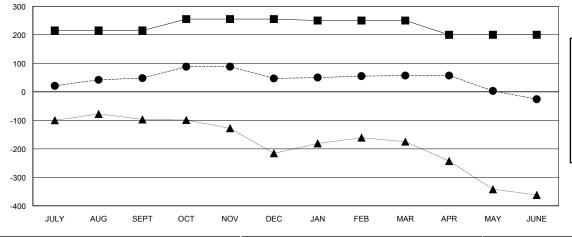

## GOALS AND ACTUAL MEMBERS CUMULATIVE

| -■- MEMBER GROWTH NET GOAL        |  |
|-----------------------------------|--|
| - ● - MEMBER GROWTH ACTUAL        |  |
| - ▲ - LAST YEAR MEMBERSHIP ACTUAL |  |
|                                   |  |
|                                   |  |
|                                   |  |